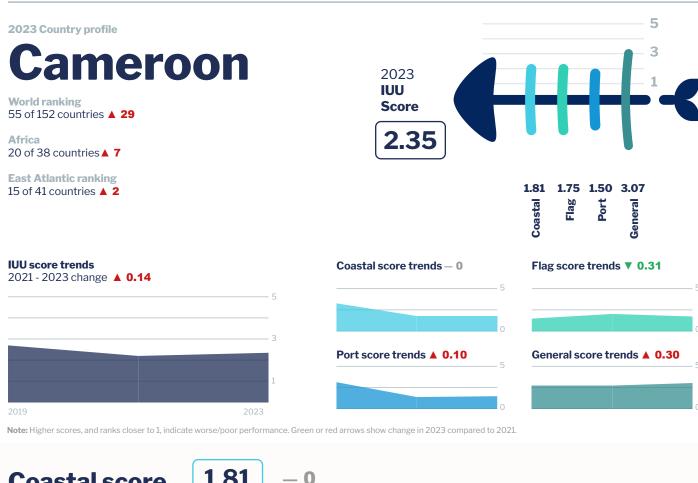

## **▼** 0.31 1.75 Flag score 1.00 Flag score by vulnerability 2021-2023 Related Indicators 2023 2021 change 2019 -01.0 Distant water vessels on RFMO RAVs 1.0 1.0 Distant water vessels under several RFMOs 2.33 **▲ 0.66** Flag score by prevalence **▼ 1.0** Vessels on IUU lists 2.0 3.0 1.0 1.0 View of fisheries observers on flag state compliance incidents 1.0 1.0 **A** 3.0 1.0 4.0 Views of MCS practitioners on flag state compliance incidents 1.0 1.00 ▼ 2.40 Flag score by response Accepted FAO Compliance Agreement applicable not available not available 囗 5.0 Registered vessels with foreign or unknown ownership ▼ 4.0 5.0 Provision of vessel data for inclusion in Global Record 1.0 5.0 Compliance with RFMO flag state obligations Flag State is contracting party or cooperating non-contracting party to all 1.0 1.0 - 0 1.0 relevant RFMOs Indicator "Authorised vessel data provided to FAO HSVAR" used in 2019 has changed to "Registered vessels with foreign or unknown ownership" since 2021. 1.50 **A** 0.10 **Port score** Port score by vulnerability 1.50 ▼ 0.50 2021-2023 Related Indicators 2023 2021 change 2019 2.0 3.0 1.0 3.0 Number of fishing ports Port visits by foreign fishing or carrier vessels 1.0 1.0 **- 0** 5.0 1.00 Port score by prevalence

relevant RFMOs

| Port score by response -                                                                 |                   |                   |                     |                |
|------------------------------------------------------------------------------------------|-------------------|-------------------|---------------------|----------------|
| Related Indicators                                                                       | 2023              | 2021              | 2019-2021<br>change | 2019           |
| Party to the PSMA                                                                        | not<br>applicable | not<br>applicable |                     | 5.0            |
| Designated ports specified for entry by foreign vessels                                  | not<br>applicable | not<br>applicable |                     | 5.0            |
| Compliance with RFMO port state obligations                                              | not<br>applicable | not<br>applicable |                     | not applicable |
| General score 3.07 ▲ 0.30                                                                |                   |                   |                     |                |
| General score by vulnerability 3.33 - 0                                                  |                   |                   | 2019-2021           |                |
| Related Indicators                                                                       | 2023              | 2021              | change              | 2019           |
| Trade balance for fisheries products                                                     | 5.0               | 5.0               | <b>- 0</b>          | 5.0            |
| Share of global imports                                                                  | 1.0               | 1.0               | <b>-</b> 0          | 1.0            |
| Perception of levels of corruption                                                       | 4.0               | 4.0               | <b>– 0</b>          | 4.0            |
| Gross national income per capita                                                         | 5.0               | 5.0               | <b>- 0</b>          | 5.0            |
| Volume of catches                                                                        | 1.0               | 1.0               | <b>- 0</b>          | 1.0            |
| General score by prevalence 2.57 ▲ 1.57                                                  |                   |                   |                     |                |
| Carded' under the EU IUU Regulation                                                      | 5.0               | 1.0               | ▲ 4.0               | 1.0            |
| Identified' by NOAA for IUU fishing                                                      | 1.0               | 1.0               | <b>- 0</b>          | 1.0            |
| Mentions of IUU fishing in media reports                                                 | 2.0               | 1.0               | ▲ 1.0               | 1.0            |
| General score by response 3.14 ▼ 0.15                                                    |                   |                   |                     |                |
| Mandatory vessel tracking for commercial seagoing fleet                                  | 5.0               | 5.0               | <b>– 0</b>          | 5.0            |
| Demand for MSC products                                                                  | 5.0               | 5.0               | <b>- 0</b>          | 5.0            |
| Ratification/accession of UNCLOS Convention                                              | 1.0               | 1.0               | <b>- 0</b>          | 1.0            |
| Ratification/accession of UNFSA                                                          | 5.0               | 5.0               | <b>- 0</b>          | 5.0            |
| Mentions in media reports to combatting IUU fishing                                      | 4.0               | 5.0               | ▼ 1.0               | 5.0            |
| Have a NPOA-IUU                                                                          | 1.0               | 1.0               | <b>- 0</b>          | 1.0            |
| Market State is contracting party or cooperating non-contracting party to relevant RFMOs | 1.0               | 1.0               | <b>- 0</b>          | 1.0            |