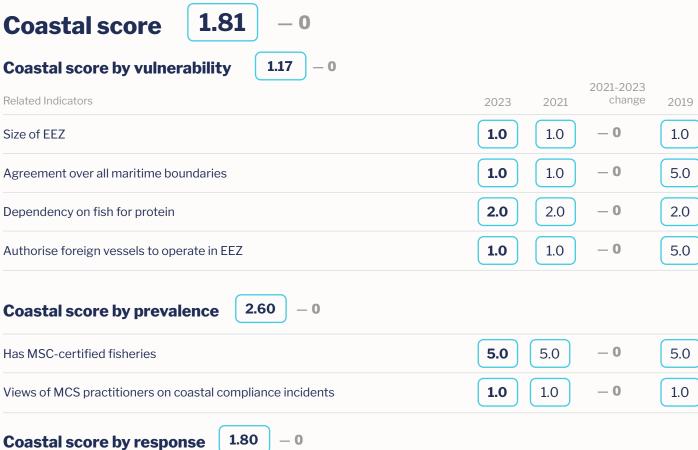

Coastal State is contracting party or cooperating non-contracting party to all

relevant RFMOs

Operate a national VMS/FMC centre

Views of MCS practitioners on port compliance incidents

View of fisheries observers on port compliance incidents

1.0

1.0

applicable

1.0

1.0